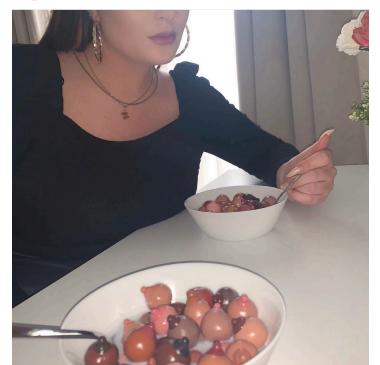

**⊞ POSTS** 

☑ TAGGED

Liked by many hand 11 others

ellarodgersart Cheeri-hoes, 2020. Clay, resin and stainless steel in tempered glass bowl.

Originally, I planned to showcase these sculptures in a typical 'white cube' setting, but due to the current COVID-19 pandemic, my art has taken a different journey and I now feel that my creative practice works better in an online platform. I have decided to exhibit this work in an 'at home' setting. This is partly due to lockdown leaving me very few places to present my sculptural works, but also because I feel that this makes my work more relatable to others - after all, women's bodies are objectified/referred to as meat (food) EVERY SINGLE DAY. By placing these in a 'comfortable' home environment, I hope to gain attention that our bodies are used for consumption even in our most relaxed environments.