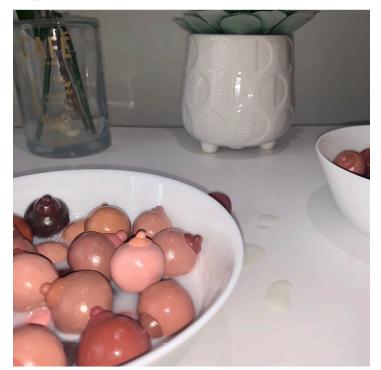

**⊞ POSTS** 

☑ TAGGED

Liked by many hand 11 others

ellarodgersart Cheeri-hoes, 2020. Clay, resin and stainless steel in tempered glass bowl.

Originally, I planned to showcase these sculptures in a typical 'white cube' setting, but due to the current COVID-19 pandemic, my art has taken a different journey and I now feel that my creative practice works better in an online platform. I have decided to exhibit this work in an 'at home' setting. This is partly due to lockdown leaving me very few places to present my sculptural works, but also because I feel that this makes my work more relatable to others - after all, women's bodies are objectified/referred to as meat (food) EVERY SINGLE DAY. By placing these in a 'comfortable' home environment, I hope to gain attention that our bodies are used for consumption even in our most relaxed environments.