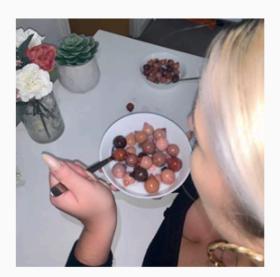

**⊞ POSTS** 

☑ TAGGED

Liked by many hand 11 others

ellarodgersart Cheeri-hoes, 2020. Clay, resin and stainless steel in tempered glass bowl.

Originally, I planned to showcase these sculptures in a typical 'white cube' setting, but due to the current COVID-19 pandemic, my art has taken a different journey and I now feel that my creative practice works better in an online platform. I have decided to exhibit this work in an 'at home' setting. This is partly due to lockdown leaving me very few places to present my sculptural works, but also because I feel that this makes my work more relatable to others - after all, women's bodies are objectified/referred to as meat (food) EVERY SINGLE DAY. By placing these in a 'comfortable' home environment, I hope to gain attention that our bodies are used for consumption even in our most relaxed environments.

2 hours ago

Note: other Instagram users' name/profile photos have been hidden from the photographs taken for this submission.

ellarodgersart Home Sweet Home

**View Insights** Promote

ellarodgersart Cheeri-hoes, 2020. Clay, resin and stainless steel in tempered glass bowl.

ellarodgersart Home Sweet Home

**View Insights** 

ellarodgersart Cheeri-hoes, 2020. Clay, resin and stainless steel in tempered glass bowl.

Originally, I planned to showcase these sculptures... more

1 hour ago

#### ELLARODGERSART **Posts**

ellarodgersart Home Sweet Home

**View Insights** 

Promote

M

Promote

**ellarodgersart** Cheeri-hoes, 2020. Clay, resin and stainless steel in tempered glass bowl.

megangergiaemith Delicious