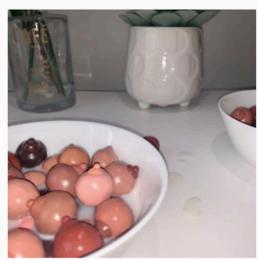

**⊞ POSTS** 

☑ TAGGED

Liked by many hand 11 others

ellarodgersart Cheeri-hoes, 2020. Clay, resin and stainless steel in tempered glass bowl.

Originally, I planned to showcase these sculptures in a typical 'white cube' setting, but due to the current COVID-19 pandemic, my art has taken a different journey and I now feel that my creative practice works better in an online platform. I have decided to exhibit this work in an 'at home' setting. This is partly due to lockdown leaving me very few places to present my sculptural works, but also because I feel that this makes my work more relatable to others - after all, women's bodies are objectified/referred to as meat (food) EVERY SINGLE DAY. By placing these in a 'comfortable' home environment, I hope to gain attention that our bodies are used for consumption even in our most relaxed environments.

2 hours ago

Note: other Instagram users' name/profile photos have been hidden from the photographs taken for this submission.

ellarodgersart Home Sweet Home

**View Insights** Promote

ellarodgersart Cheeri-hoes, 2020. Clay, resin and stainless steel in tempered glass bowl.

ellarodgersart Home Sweet Home

**View Insights** 

ellarodgersart Cheeri-hoes, 2020. Clay, resin and stainless steel in tempered glass bowl.

Originally, I planned to showcase these sculptures... more

1 hour ago

#### ELLARODGERSART **Posts**

ellarodgersart Home Sweet Home

**View Insights** 

Promote

M

Promote

**ellarodgersart** Cheeri-hoes, 2020. Clay, resin and stainless steel in tempered glass bowl.

megangergiaemith Delicious