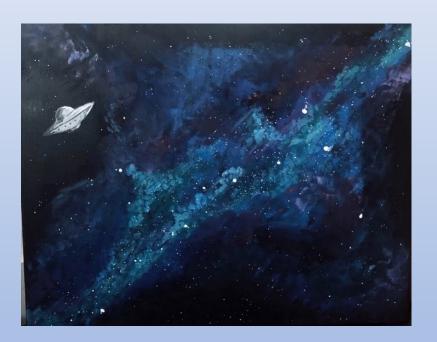

### Out Of This World

#### Size Canvas: 50cmX40cm Materials: Acrylic Paint Location: Galaxy