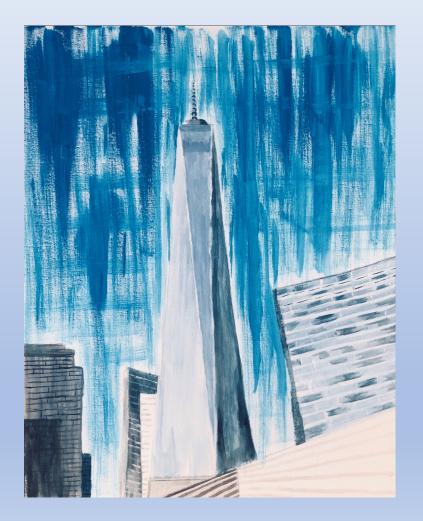

### Freedom

Size Canvas: 40cmX50cm Materials: Acrylic/Watercolour Paint Location: New York City