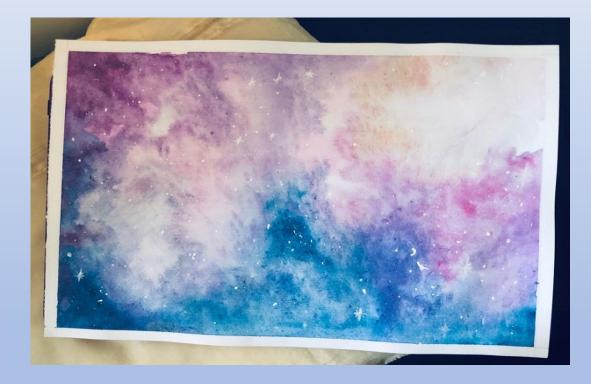

#### Far Away

Size Paper: 28cmX38cm Materials: Watercolour Paint Location: The Milky Way