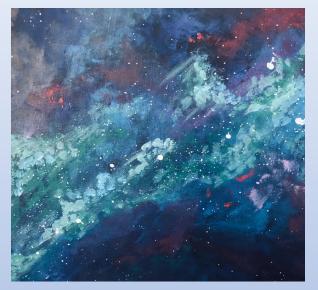

#### Far Away

Size Paper: 28cmX38cm Materials: Watercolour Paint Location: The Milky Way