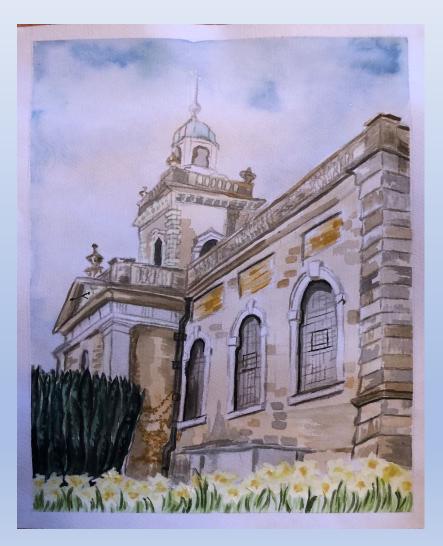

# Home Is My Religion

Size Paper: 38cmX28cm Materials: Watercolour Paint Location: Blandford Forum, Dorset