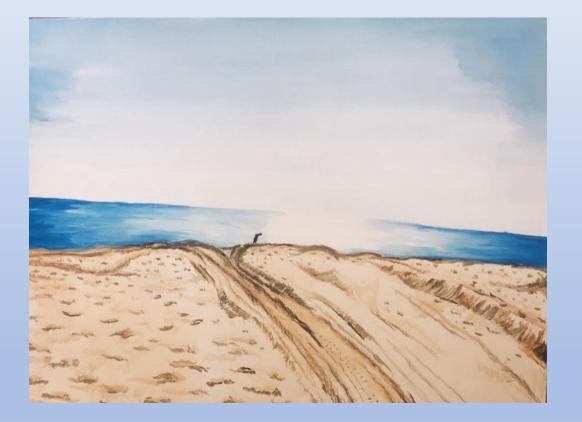

# Home Is My Religion

Size Paper: 38cmX28cm Materials: Watercolour Paint Location: Blandford Forum, Dorset