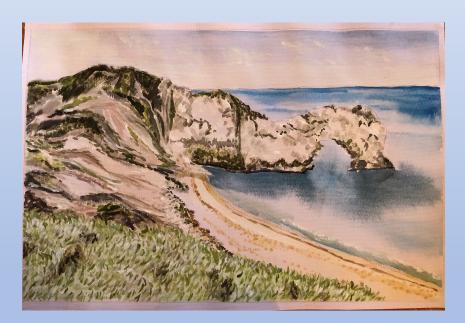

#### Jurassic Coast

Size Paper: 26cmx36cm Materials: Acrylic/Watercolour Paint Location: Durdle Door