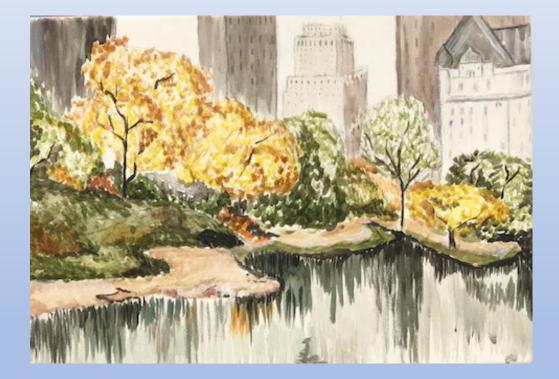

#### Fall

Size Canvas: 30cmX40cm Materials: Acrylic Paint Location: Central Park, New York