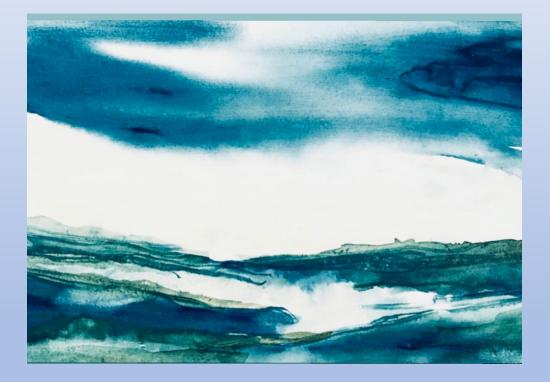

# Stormy Waters

Size Paper: 21cmX29cm Materials: Watercolour Paint Location: Pineda de Mar, Spain