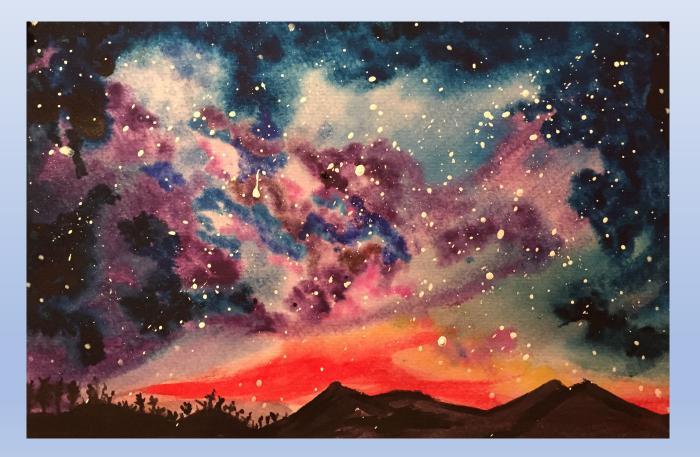

### Out Of This World

#### Size Canvas: 50cmX40cm Materials: Acrylic Paint Location: Galaxy