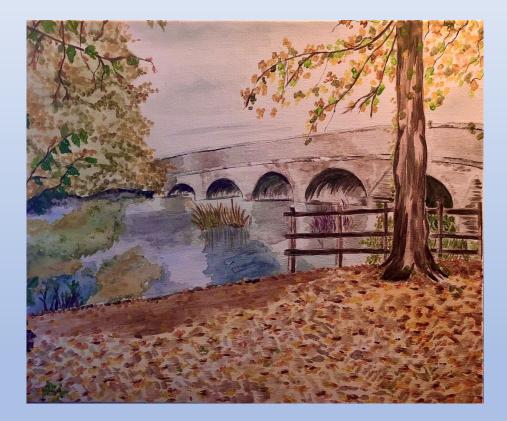

# **Crossing Bridges**

Size Canvas: 40cmX50cm Materials: Watercolour Paint Location: Blandford Forum, Dorset