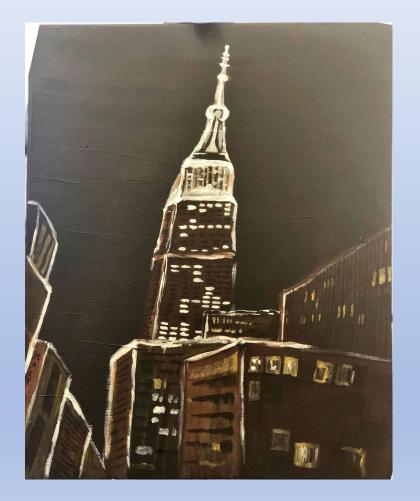

# City That Never Sleeps

Size Canvas: 40cmX50cm Materials: Acrylic Paint Location: Empire State Building, NYC