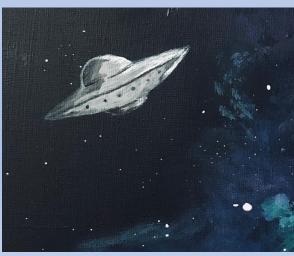

### Out Of This World

#### Size Canvas: 50cmX40cm Materials: Acrylic Paint Location: Galaxy