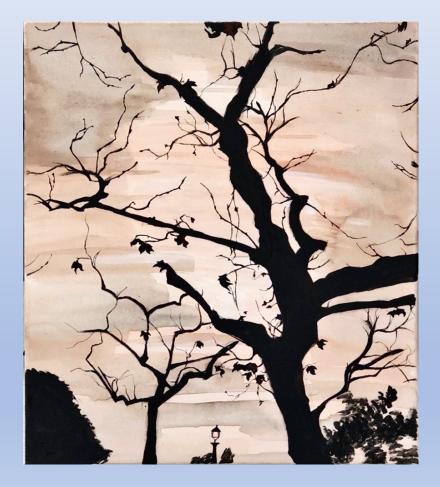

# Spanish Sky

Size Canvas: 40cmX50cm Materials: Watercolour Paint/ Black Pen Ink Location: Calella, Spain