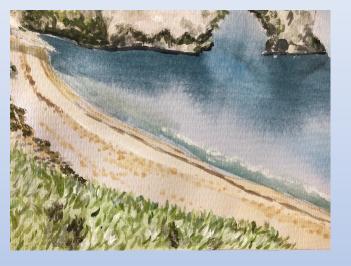

#### Jurassic Coast

Size Paper: 26cmx36cm Materials: Acrylic/Watercolour Paint Location: Durdle Door