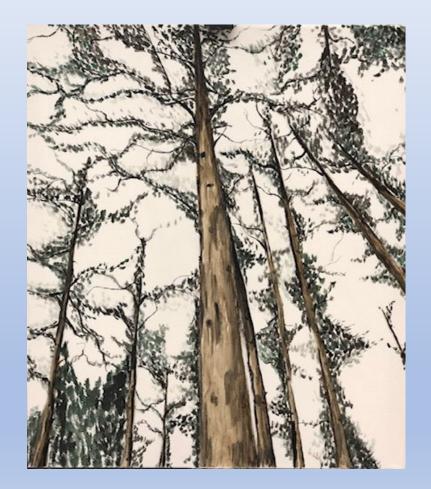

#### Into The Woods We Go

Size Canvas: 40cmX50cm Materials: Watercolour Paint Location: Moors Valley Country Park & Forest