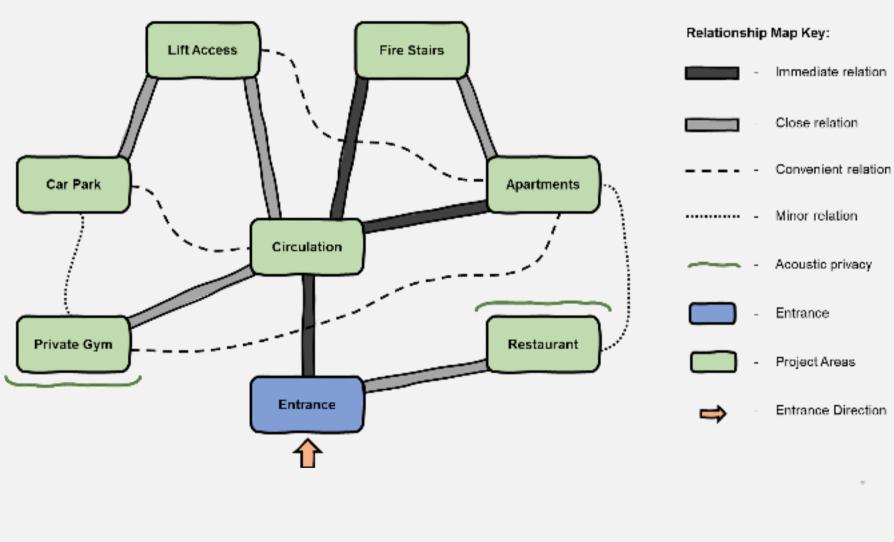

East Elevation:

West Elevation:

Building Plan Shape Parti-Diagrams:

**Building Relationship Map:** 

Site Analysis Master Map:

10 - Standing Seam Roof Ridge

Officer VMZING PULS Sheet Dis-

VM2140 Sadole Plece