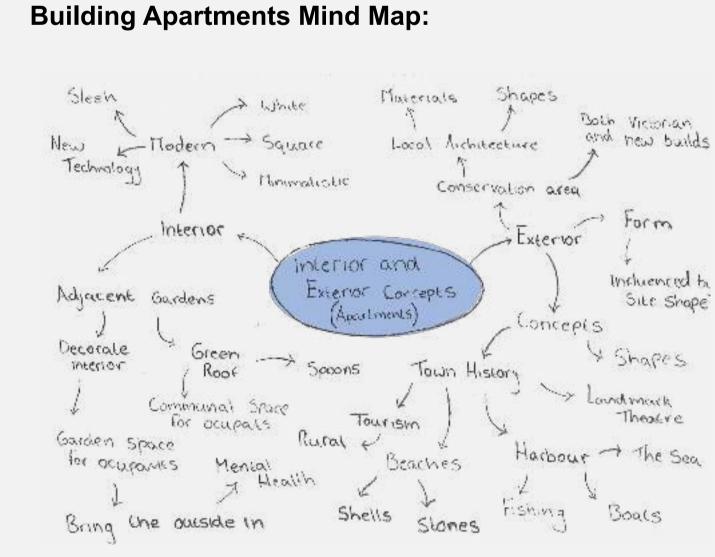

## Runnymede Apartments

Restaurant Panoramic Views:
Restaurant Upper Level
Restaurant Lower Level

Apartment Panoramic Views:

Apartment Livingroom/Kitchen

Apartment Bedrooms

Apartment Bathrooms

South Elevation: