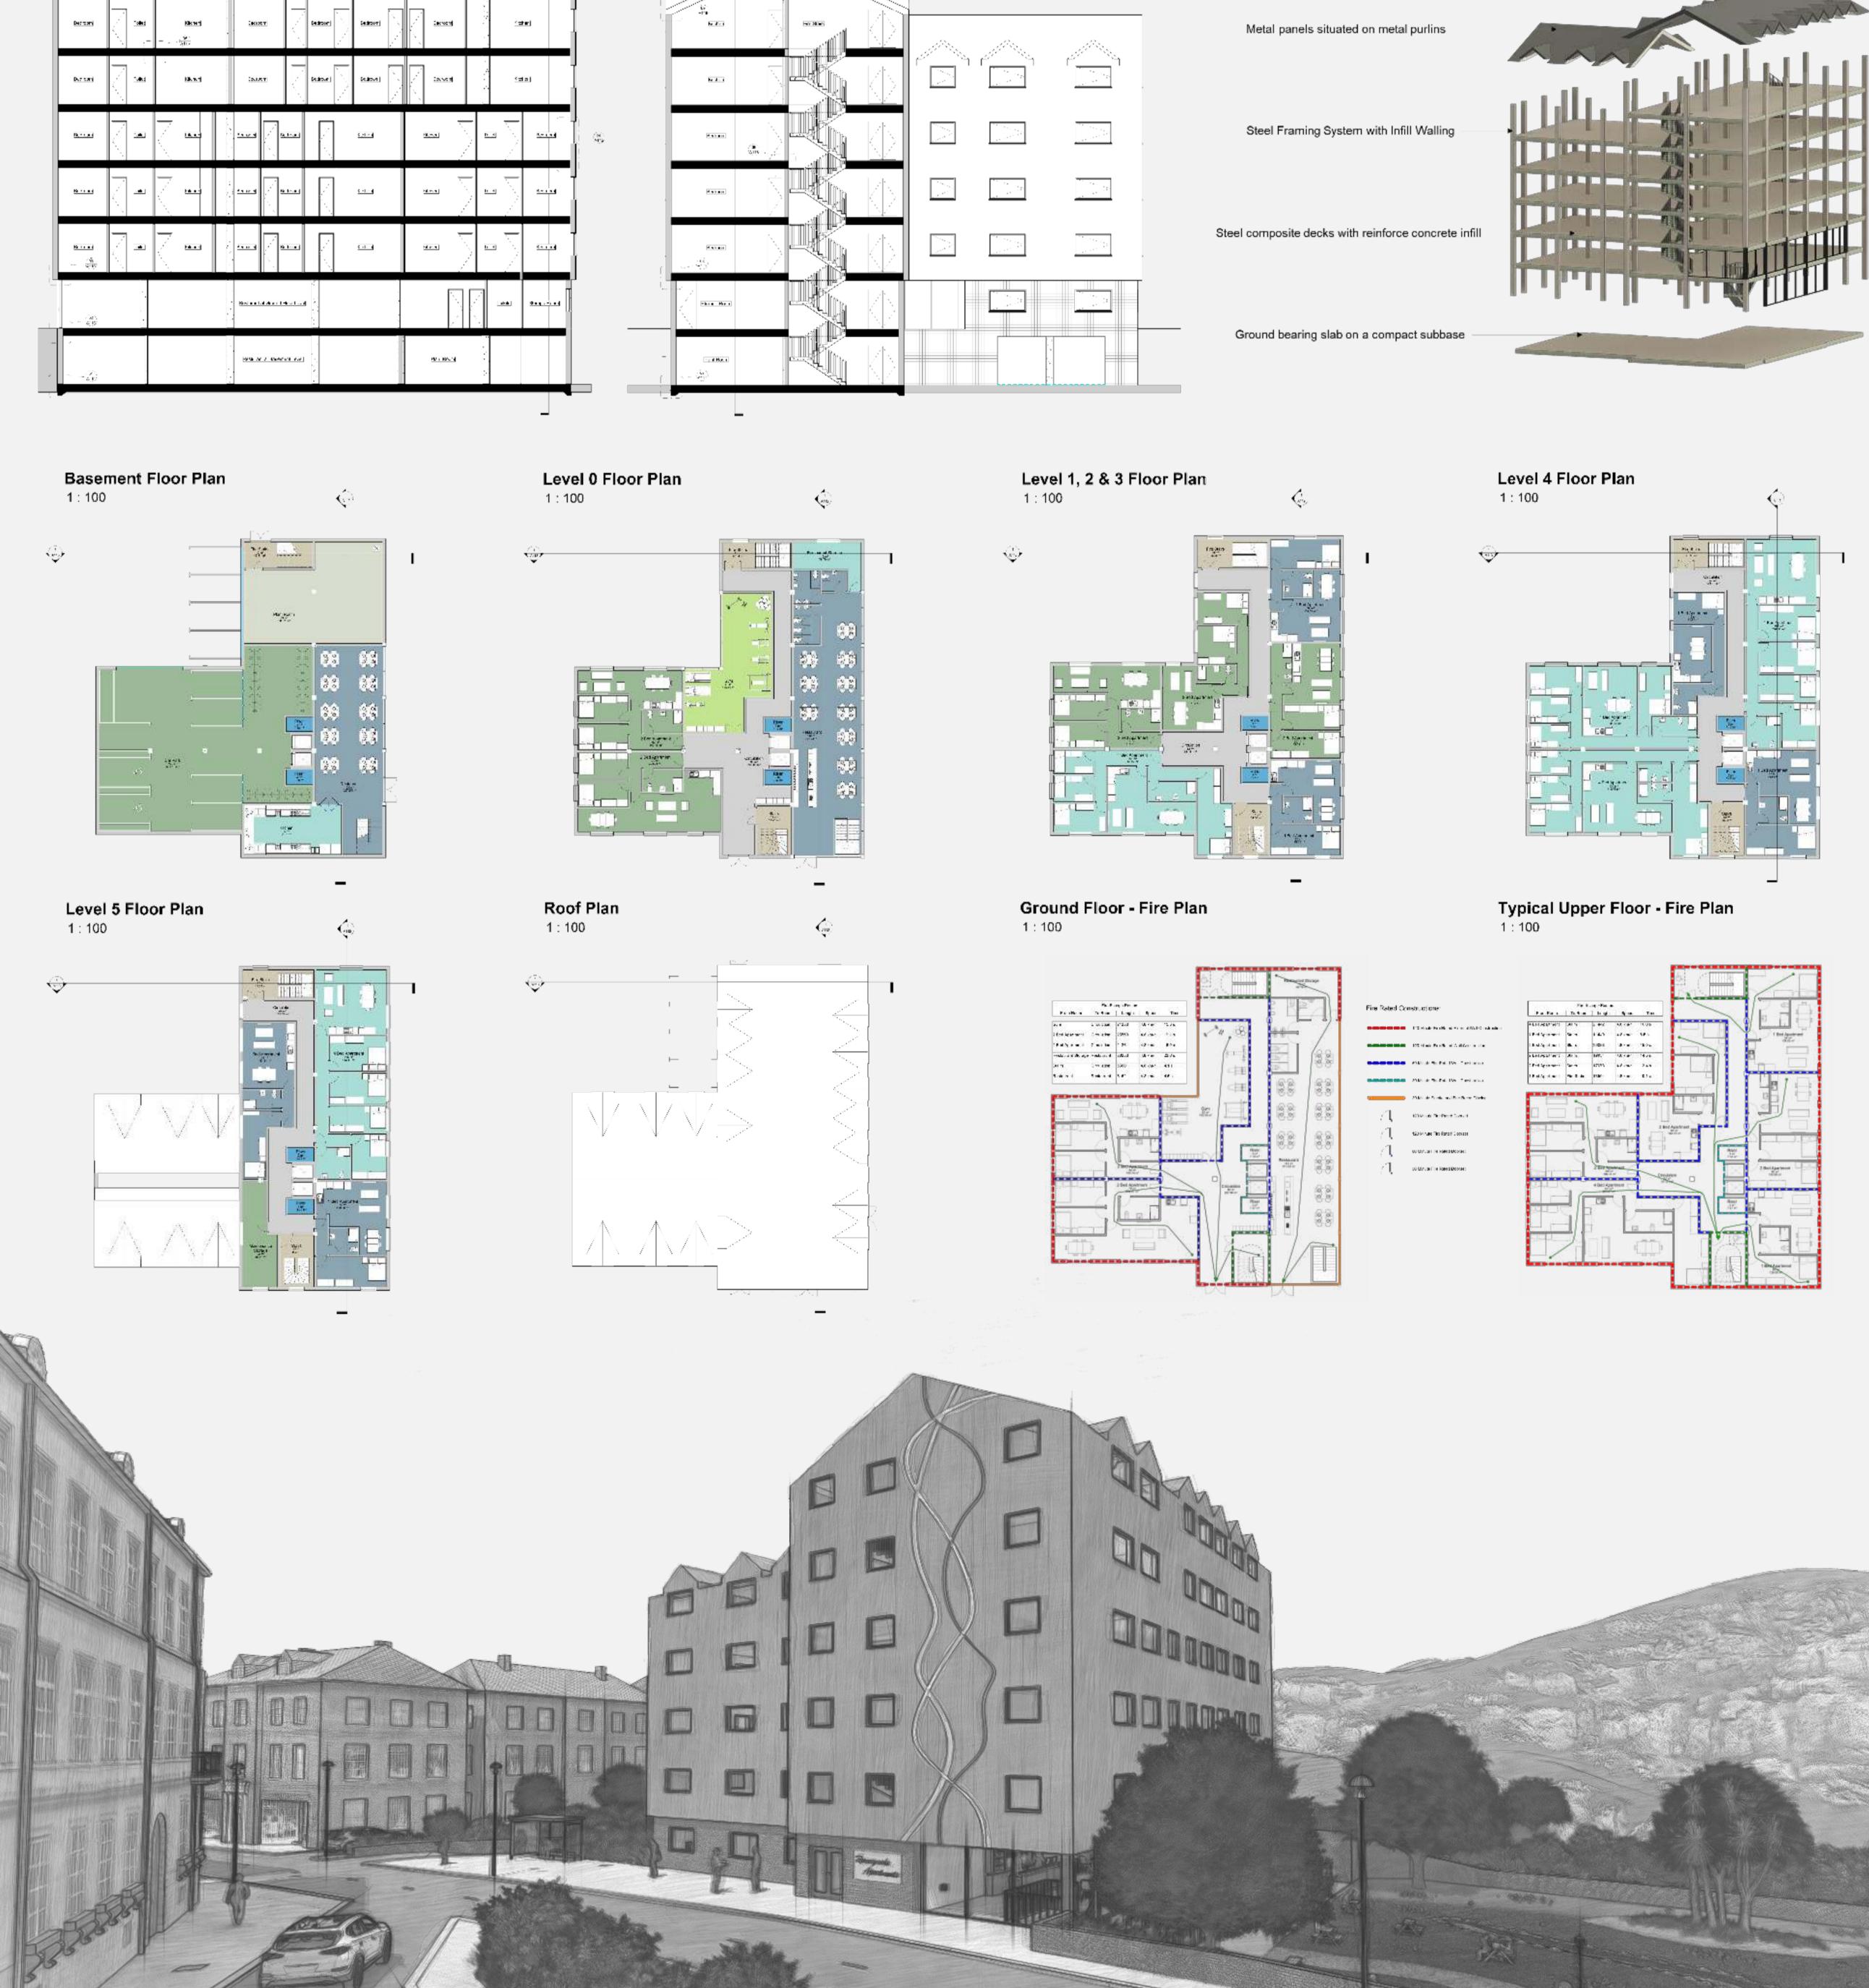

## Runnymede Apartments

Restaurant Panoramic Views:
Restaurant Upper Level
Restaurant Lower Level

Apartment Panoramic Views:

Apartment Livingroom/Kitchen

Apartment Bedrooms

Apartment Bathrooms

South Elevation:

East Elevation:

West Elevation:

Building Plan Shape Parti-Diagrams:

**Building Relationship Map:** 

Site Analysis Master Map:

10 - Standing Seam Roof Ridge

Officer VMZING PULS Sheet Dis-

VM2140 Sadole Plece