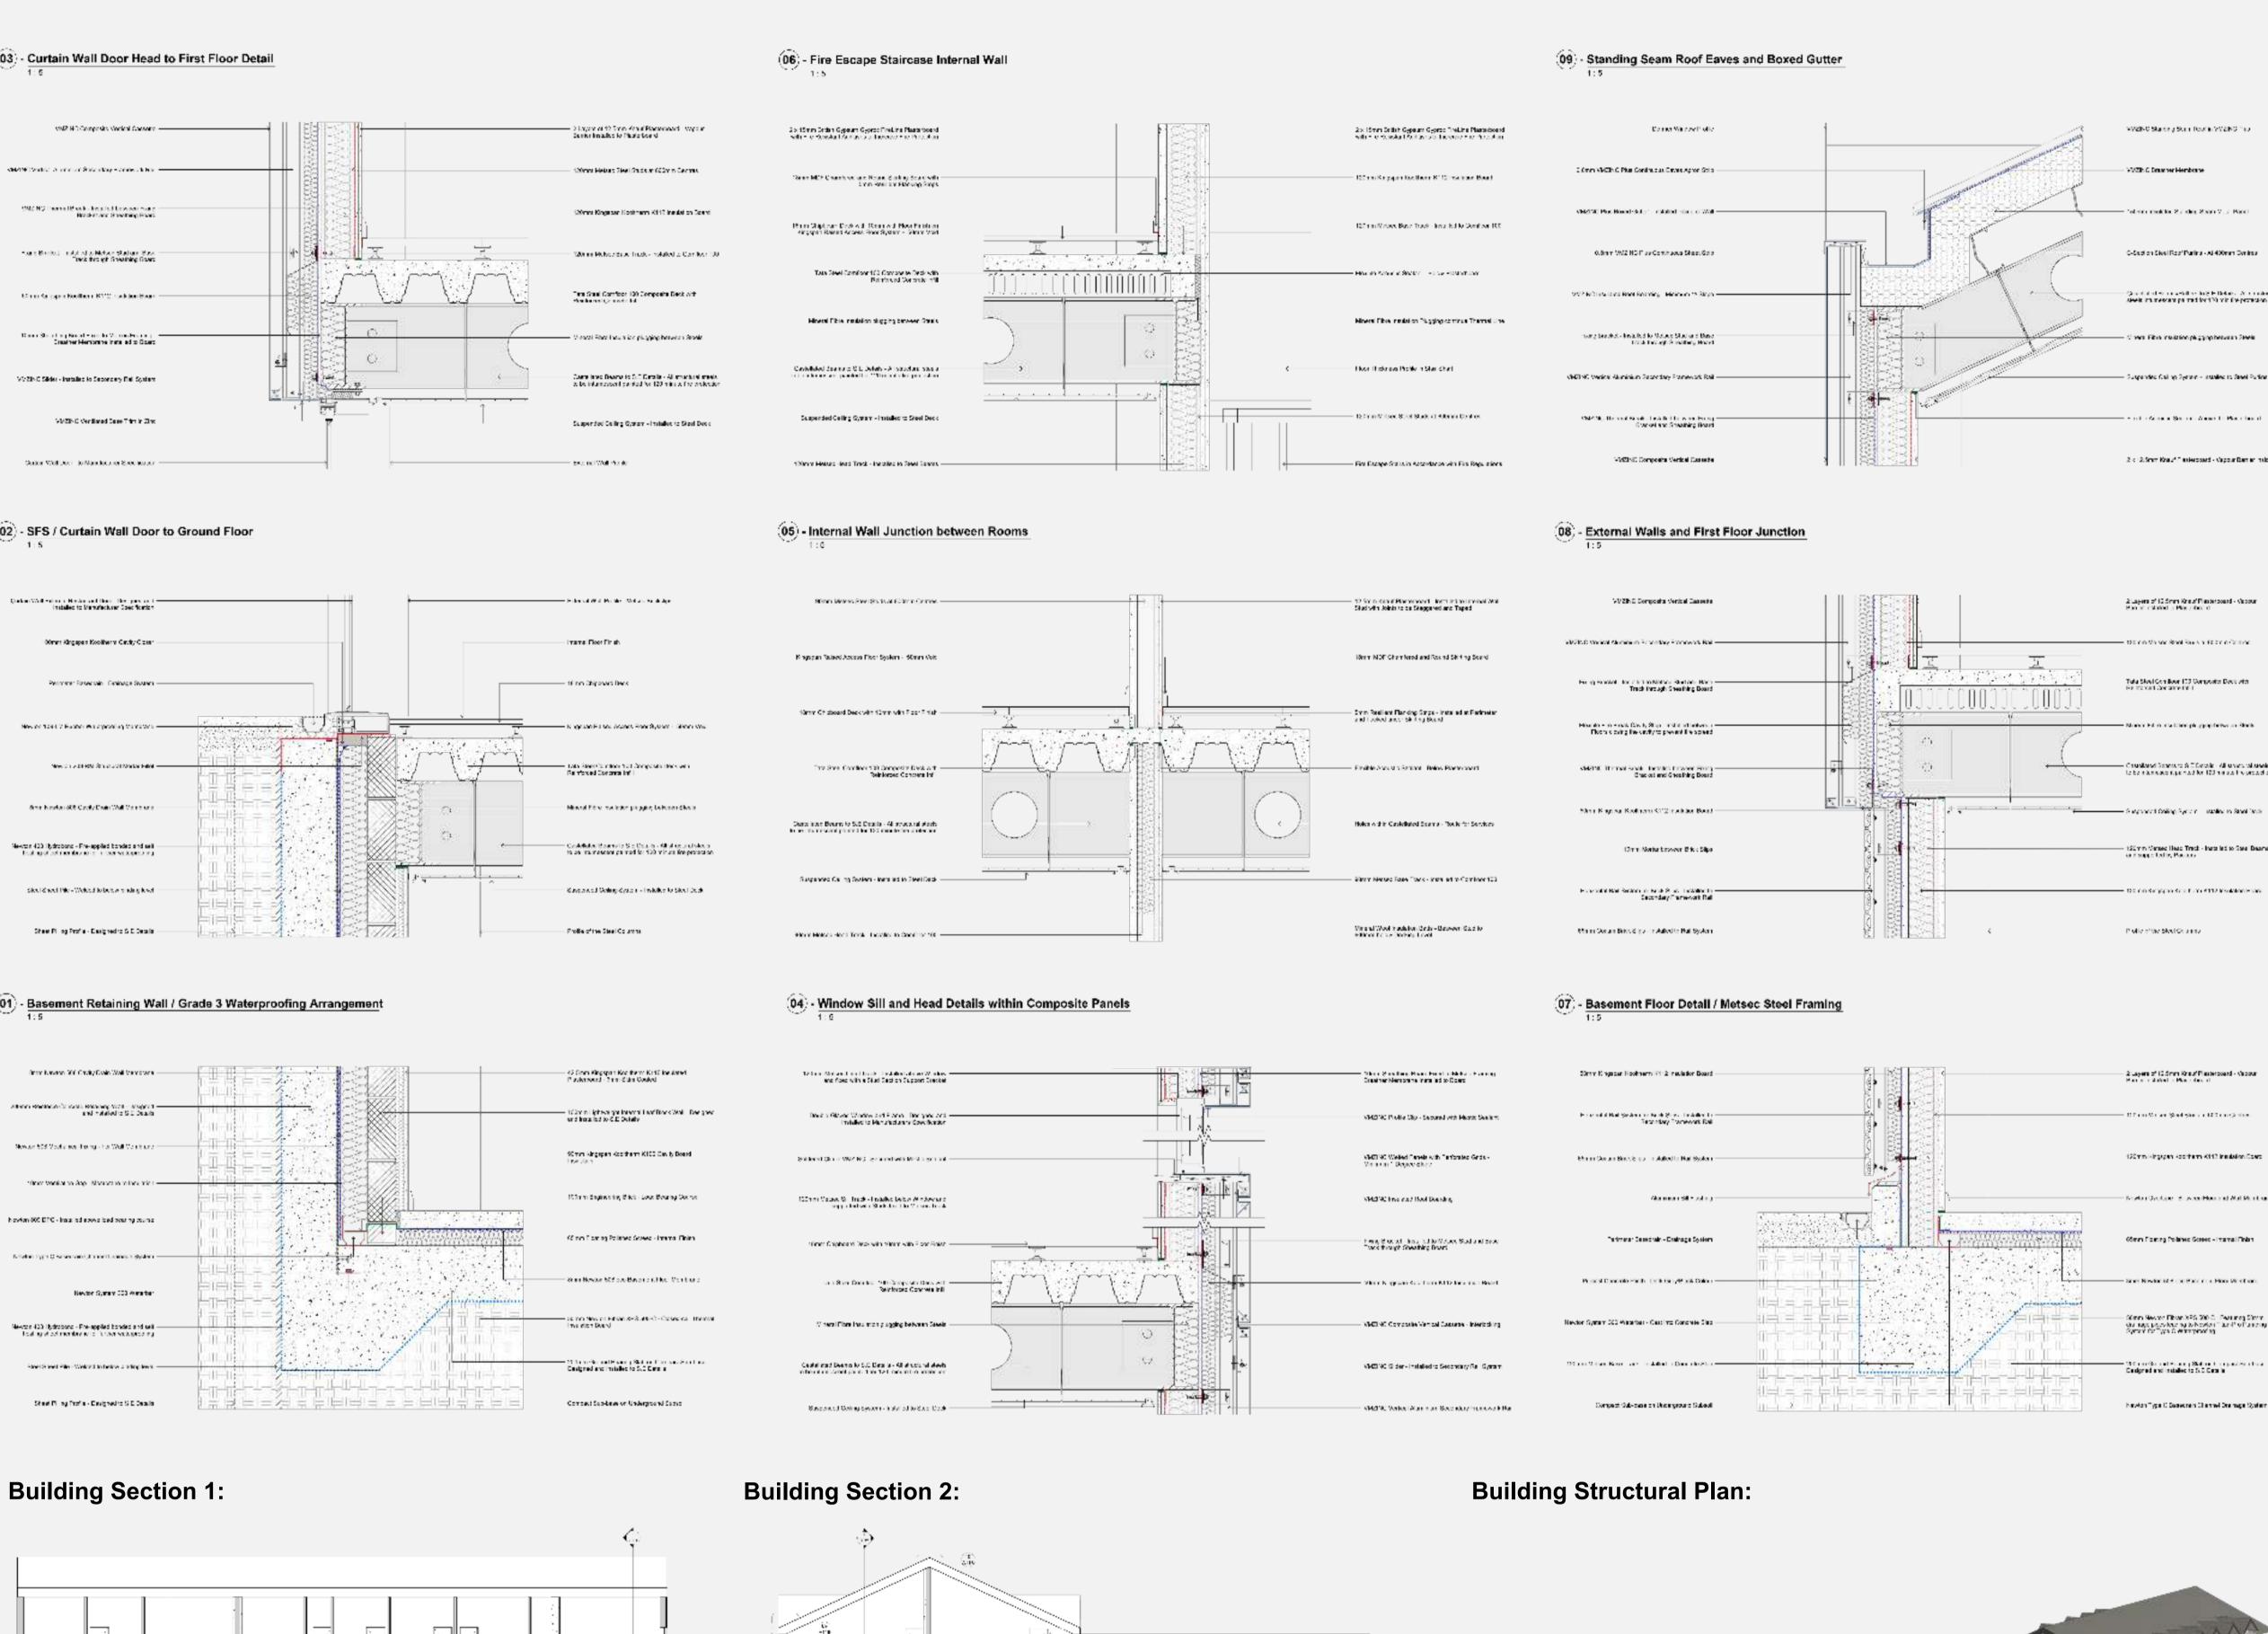

East Elevation:

West Elevation:

Building Plan Shape Parti-Diagrams:

**Building Relationship Map:** 

Site Analysis Master Map:

10 - Standing Seam Roof Ridge

Officer VMZING PULS Sheet Dis-

VM2140 Sadole Plece

VNZIHC Breather Verstrane --

Roof Vivio for Sary Ses

- 0.7mm MV2INC PLUG Fidge Place

VMZNO Standing Seam Roofin VMZING PLUG

160mm Insulation Standing Spain Visit Parel I

CoSection Steel Roof Purios - At 100mm Sentres

Structure Street Onturn Profile.