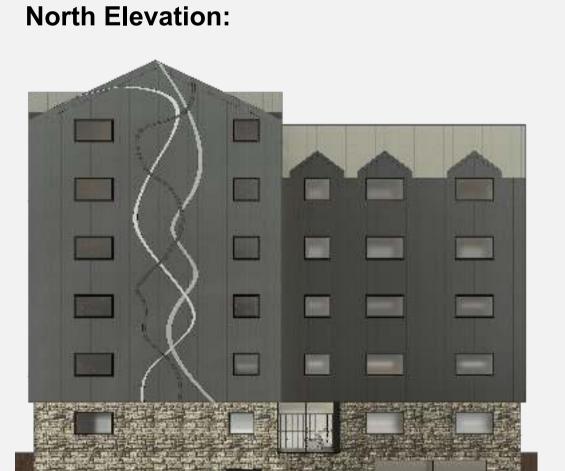

## Runnymede Apartments

Restaurant Panoramic Views:
Restaurant Upper Level
Restaurant Lower Level

Apartment Panoramic Views:

Apartment Livingroom/Kitchen

Apartment Bedrooms

Apartment Bathrooms

South Elevation: