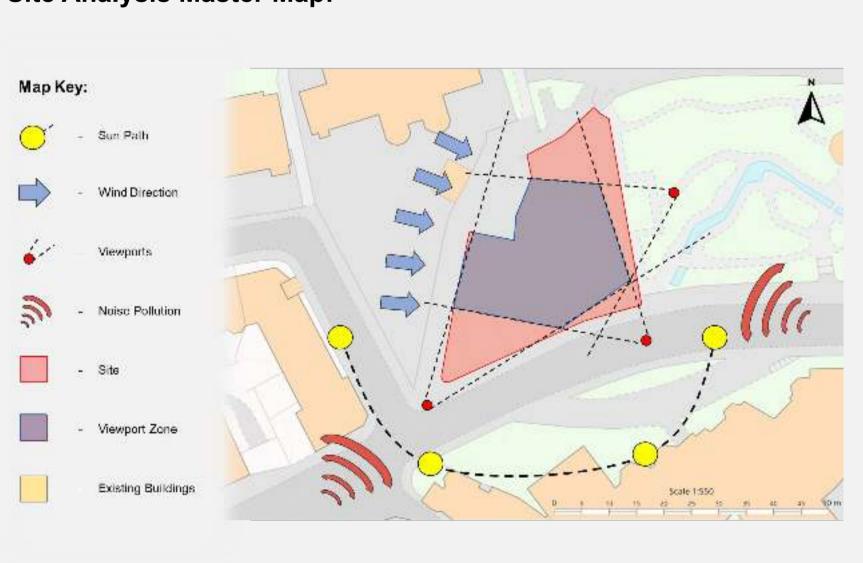

East Elevation:

West Elevation:

Building Plan Shape Parti-Diagrams:

**Building Relationship Map:** 

Site Analysis Master Map:

10 - Standing Seam Roof Ridge

Officer VMZING PULS Sheet Dis-

VM2140 Sadole Plece