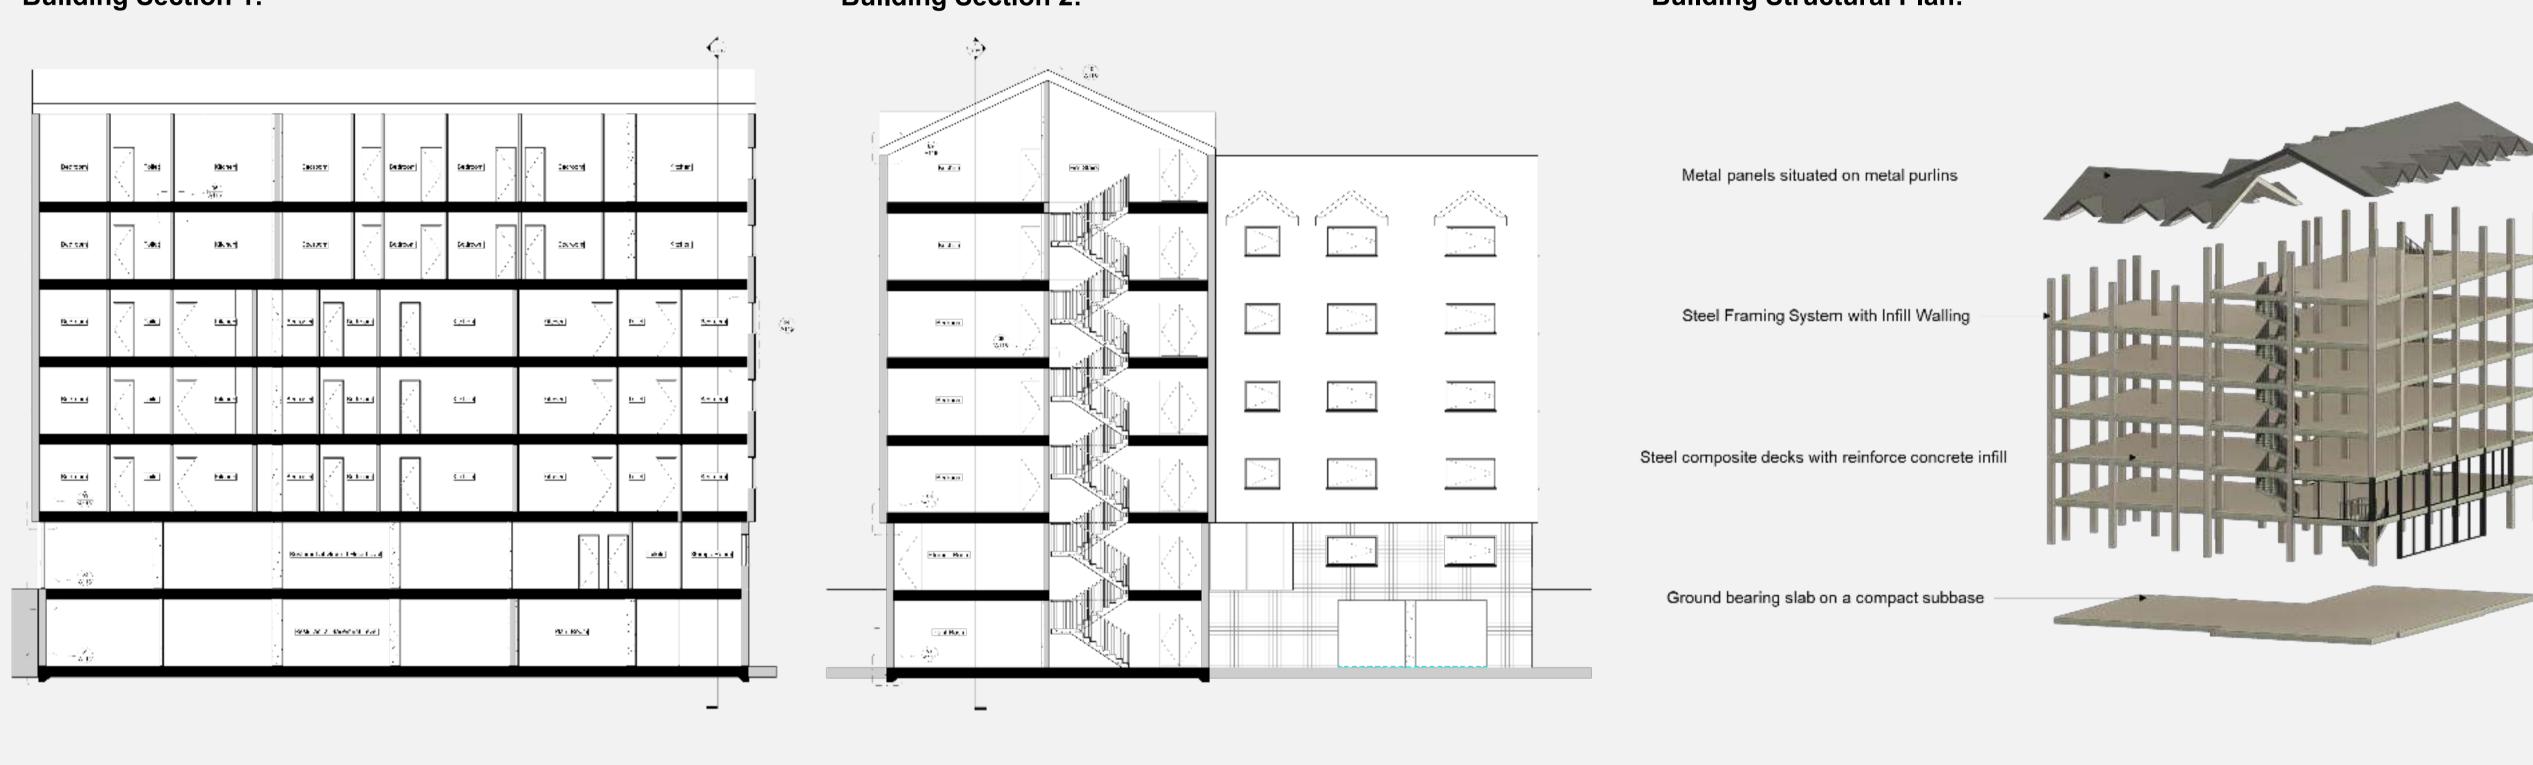

East Elevation:

West Elevation:

Building Plan Shape Parti-Diagrams:

**Building Relationship Map:** 

Site Analysis Master Map:

10 - Standing Seam Roof Ridge

Officer VMZING PULS Sheet Dis-

VM2140 Sadole Plece