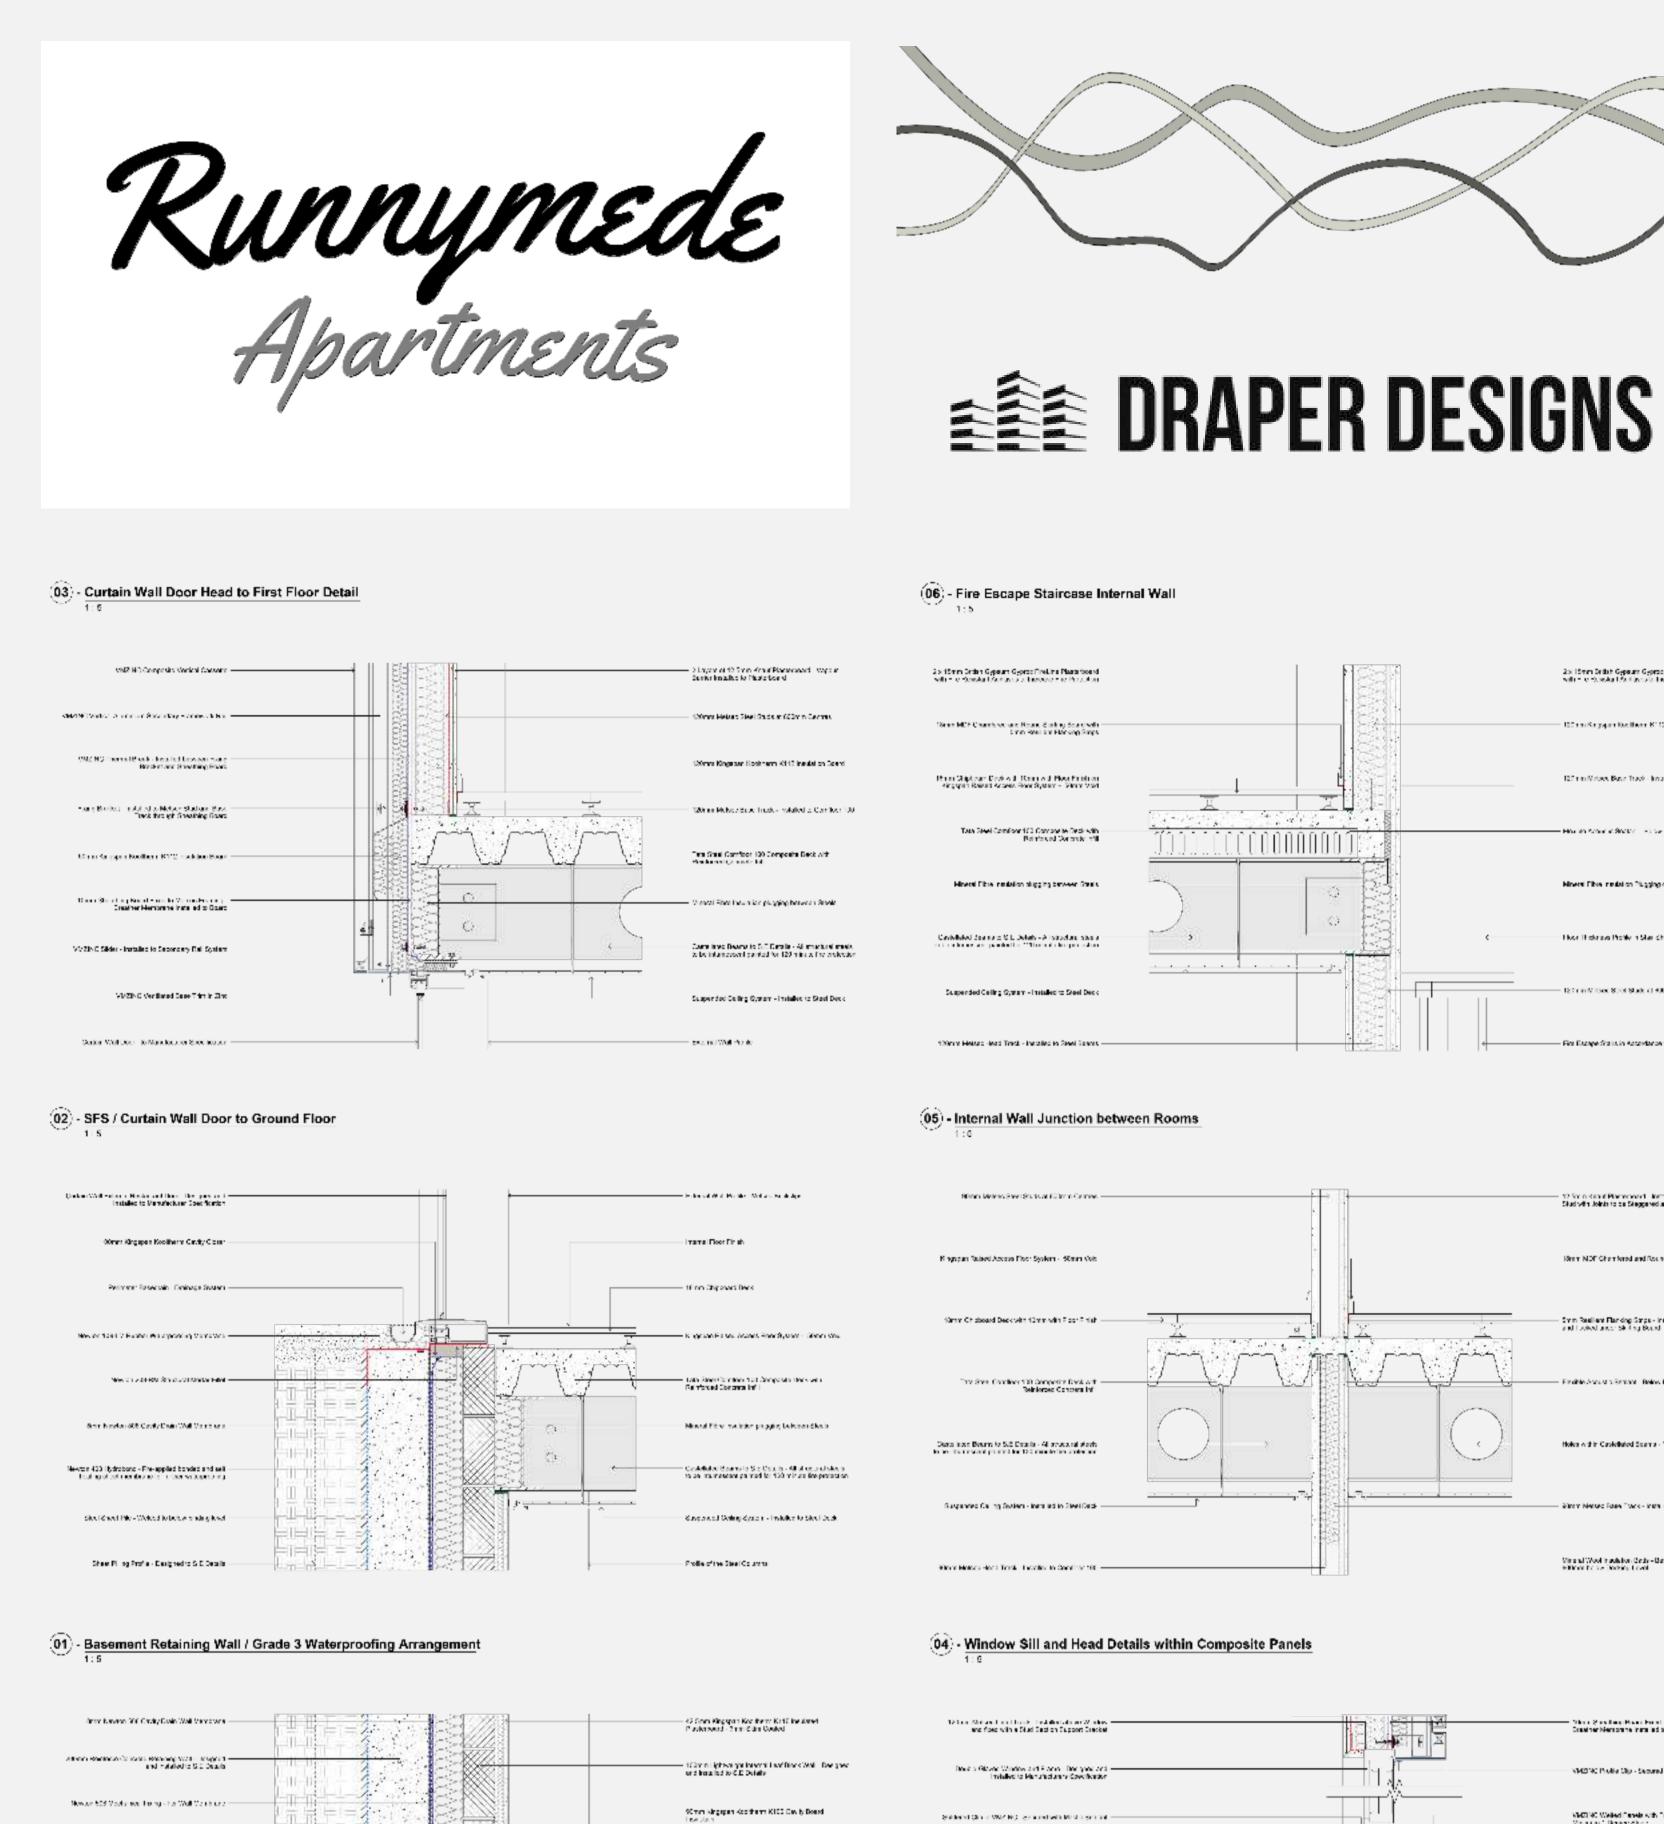

## Runnymede Apartments

Restaurant Panoramic Views:
Restaurant Upper Level
Restaurant Lower Level

Apartment Panoramic Views:

Apartment Livingroom/Kitchen

Apartment Bedrooms

Apartment Bathrooms

South Elevation: