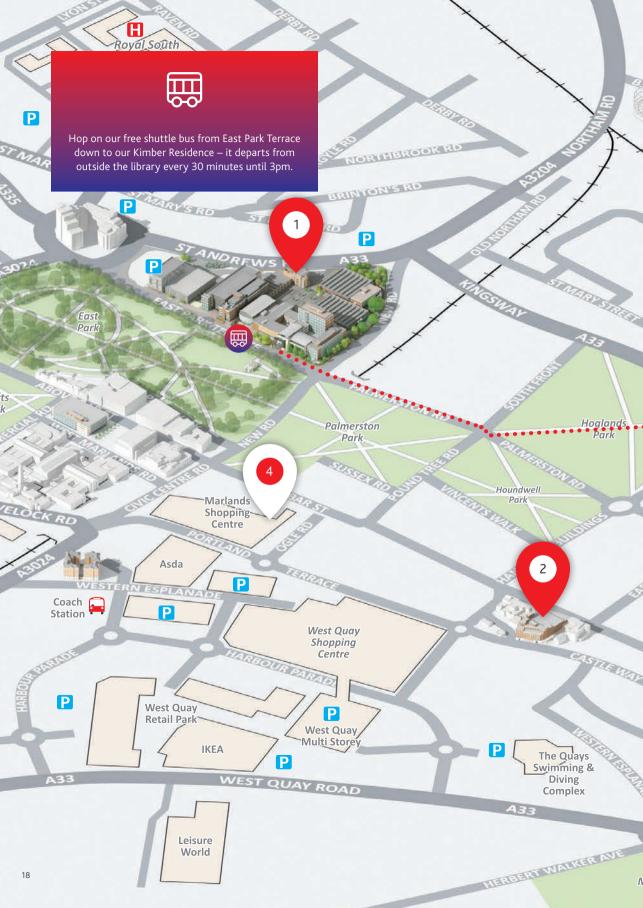

Our **free shuttle bus** from East Park Terrace down to our Kimber residence departs from outside the library **every 30 minutes until 3pm**.

Head to the Dock restaurant for 25% off. You'll find more information on the flyer in your goody bag.

### PREFER TO TAKE THE COACH?

Hop on our free shuttle bus from East Park Terrace down to our Kimber residence. It departs from outside the library every 30 minutes until 3pm.