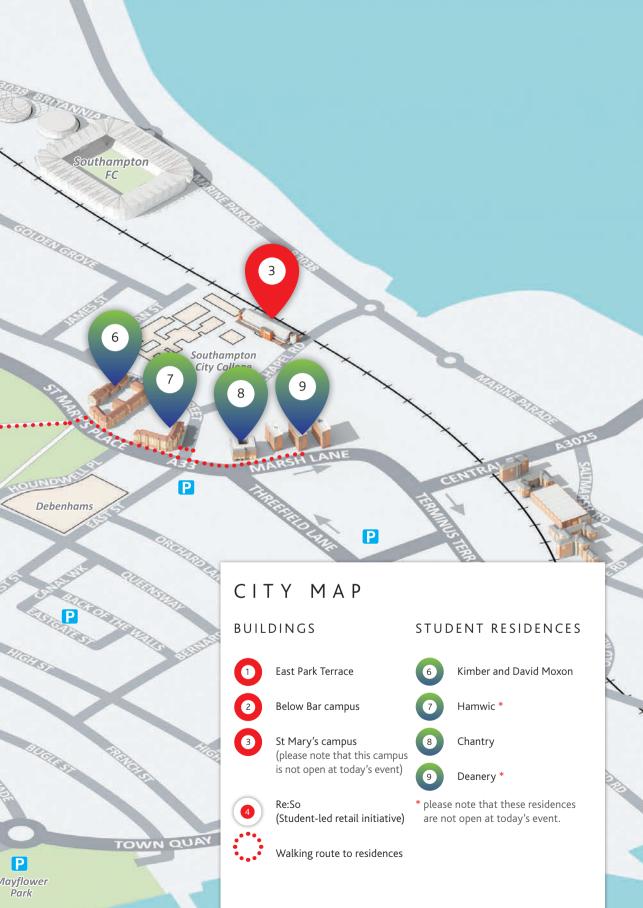

You will find a map on pages 18-19.

| GENERAL PRESENTATIONS                                                                                                                                                       | DURATION | ROOM        | TIMES        |
|-----------------------------------------------------------------------------------------------------------------------------------------------------------------------------|----------|-------------|--------------|
| What to expect next This presentation aims to provide you with everything you need to know about your University application journey and what happens now you have applied. | 45 mins  | Jane Austen | 11am and 1pm |
| Student Funding Join the team to find out more about available funding and how to apply.                                                                                    | 30 mins  | Jane Austen | 10am and 2pm |
| Solent Sport Find out more about sport at Solent, the Solent Sports Complex and activities you can get involved in during your time at Solent.                              | 30 mins  | Palmerston  | 10am and 2pm |