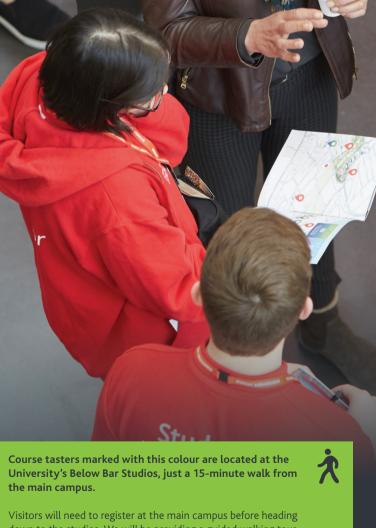

Visitors will need to register at the main campus before heading down to the studios. We will be providing a guided walking tour departing at 10.30am. Please meet outside the library if you wish to join the tour.