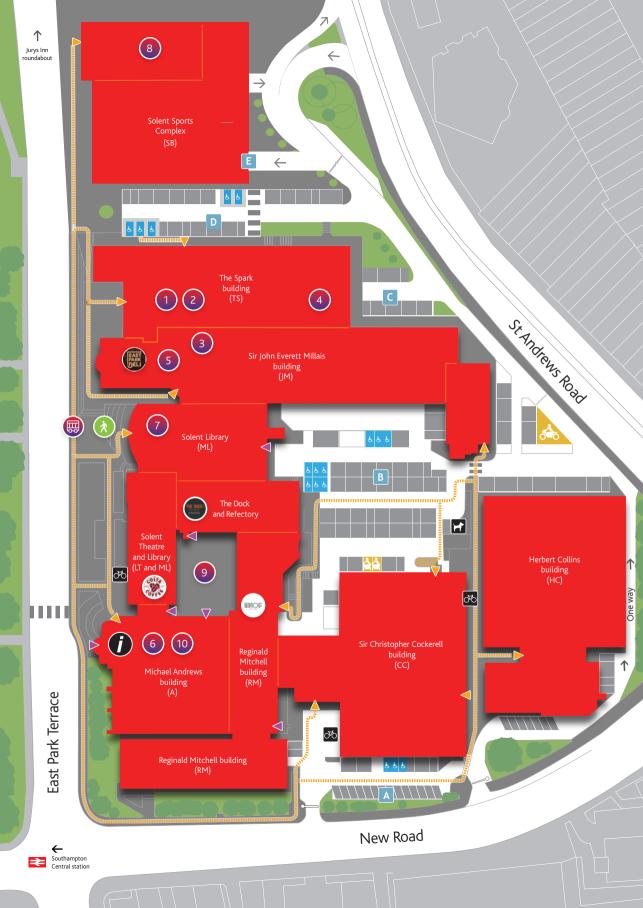

## EAST PARK TERRACE

- Registration point
- General information area
- JM Social Space Media hatch demonstration
- Academic faculties, admissions and services information hub
- 5 Students' Union information hub
- 6 Campus tour departure point
- 7 Library information hub
- 8 Solent Sport information hub
- 9 The Quad
- Maritime Simulation Suite

   Demonstration and tours
- Below Bar Studios walking tour departure point
- Shuttle bus departure point

You will find a map on pages 18-19.

| GENERAL PRESENTATIONS                                                                                                                                                       | DURATION | ROOM        | TIMES        |
|-----------------------------------------------------------------------------------------------------------------------------------------------------------------------------|----------|-------------|--------------|
| What to expect next This presentation aims to provide you with everything you need to know about your University application journey and what happens now you have applied. | 45 mins  | Jane Austen | 11am and 1pm |
| Student Funding Join the team to find out more about available funding and how to apply.                                                                                    | 30 mins  | Jane Austen | 10am and 2pm |
| Solent Sport Find out more about sport at Solent, the Solent Sports Complex and activities you can get involved in during your time at Solent.                              | 30 mins  | Palmerston  | 10am and 2pm |