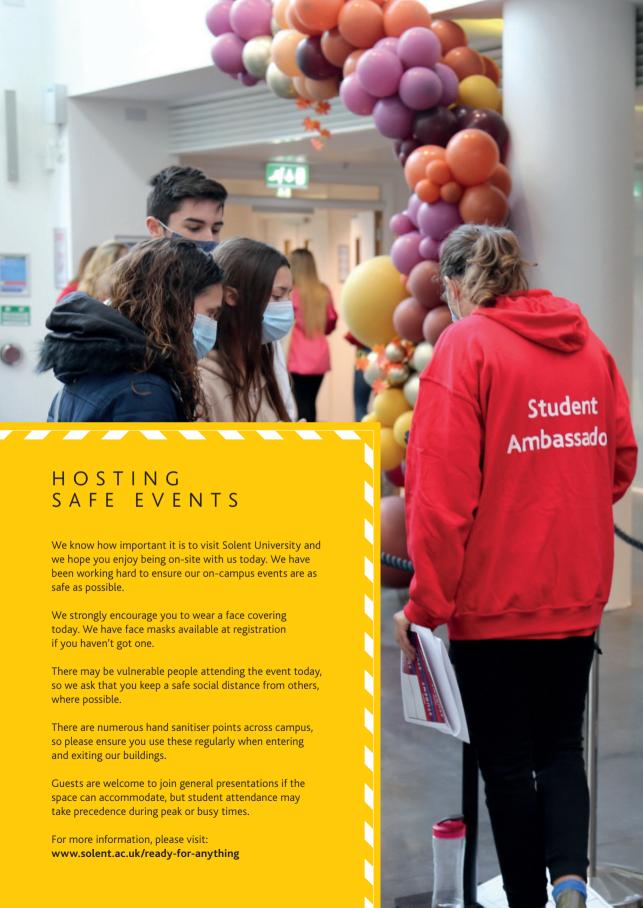

Dog spending pen

Building entrance

Accessible building entrance

Accessible route

Head to the concourse in the Andrews building to try some of our food pop-ups. Whilst you're there drop into our Maritime Simulation Centre to earn your sea legs in the bridge simulation suite.

Watch our hair and make-up students create current trends in the Spark Atrium.

Meet Baxter the Robot in the Spark Atrium.

Create memories by visiting the photo booth in the Spark Atrium.

Whilst in the Spark, stop by the Atrium to top up on complimentary hot beverages and sweet treats, whilst enjoying our music students perform their favourite songs.

# C O U R S E T A S T E R S

Course taster sessions will last up to two hours and there will be an opportunity for questions at the end. Some course areas offer optional facilities tours following the taster. If you are interested in a foundation year that doesn't already have a scheduled course taster, please attend the taster session for the undergraduate course you wish to study. Please note that the course tasters are for students only. Visitors are welcome to enjoy complimentary refreshments in the guest lounge, go on a campus tour, visit the information hub in the Spark atrium or pop into the city centre for some retail therapy or a spot of lunch.

# THE GUEST LOUNGE

Located on level 4 of the Spark – on top of the big red Pod – our guest lounge will be open from 10am – 2pm and will provide a space for guests to relax during the course taster.

Help yourself to complimentary refreshments and chat to our Student Ambassadors and recruitment team about life at Solent.