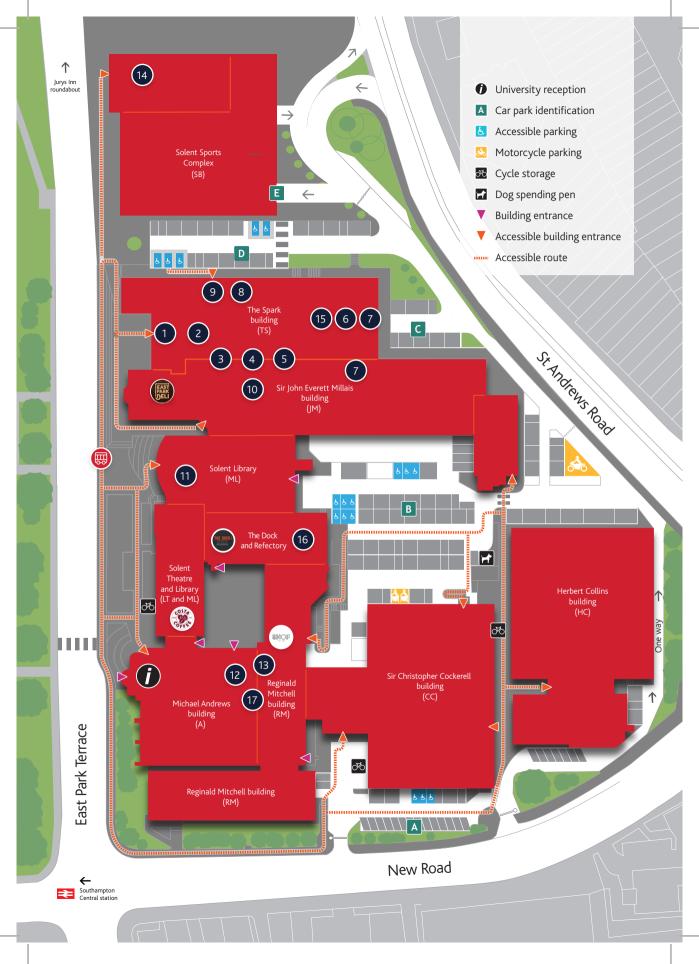

## **East Park Terrace**

- Entrance
- Open day welcome and registration
- 3 General information
- 4 Southampton city hub
- Campus tour information hub
- Course information hub and student demos
- Support services information hub
- 8 Solent Students Union
- 9 Re:So

- JM social space

   Media hatch demos
- 11 Library information hub
- Maritime Simulation Suite

   Demos and tours
- 13 Complimentary food stalls
- 14 Solent Sport information hub
- Alumni information
   Level 3 (The Pod)
- 16 Campus tour departure point
- 17 Research Hub
- Shuttle bus departure point