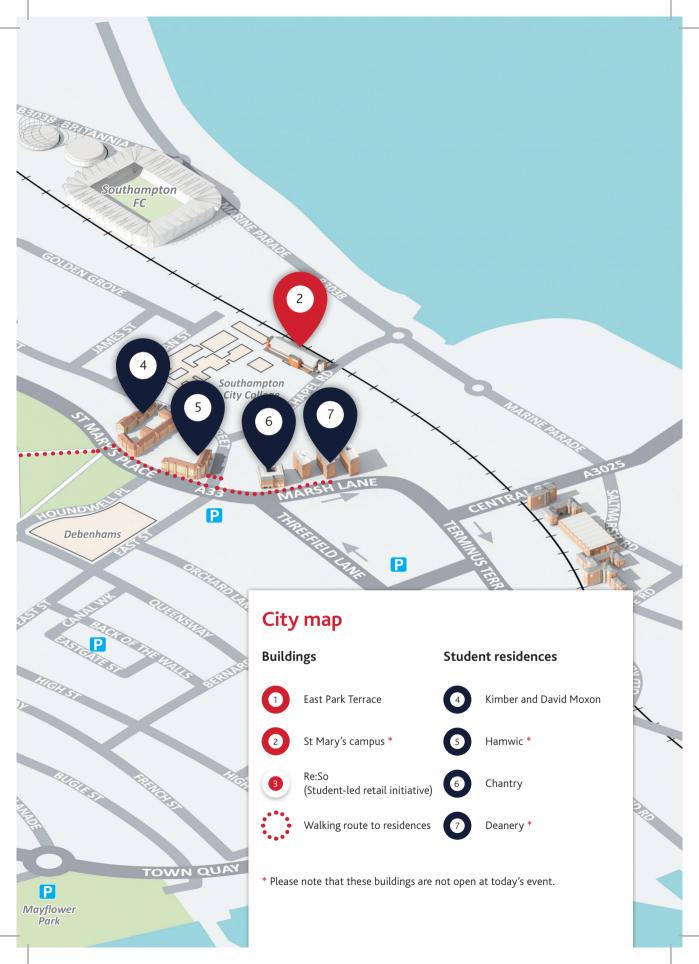

### **Accommodation tours**

We have two residences open today from 9.30am – 3.30pm. Head down to our Kimber residence if you wish to take a tour. Afterwards, you can also visit the Chantry residence. The Kimber residence offers ensuite accommodation, and the Chantry residence offers non-ensuite, so we recommend visiting both to compare. The map on page 14 details the walking route and the locations of our residences, all of which are just a 10–20 minute walk from the campus.