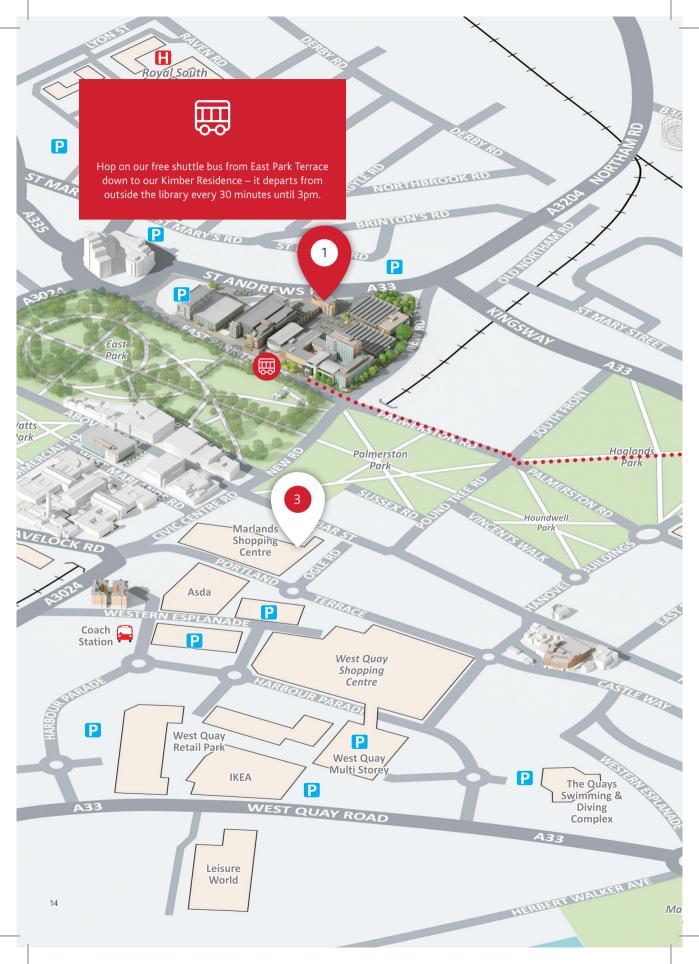

#SolentOpen

Plan your day around your course talk and then decide what other activity you might want to schedule into your day, including visiting the information hubs and exploring the campus.

Our free shuttle bus from East Park Terrace down to our Kimber residence departs from outside the library every 30 minutes until 3pm. Find a flyer in your goody bag for special open day catering promotions, discounts and deals.

## Prefer to take the coach?

Hop on our free shuttle bus from East Park Terrace down to our Kimber residence. It departs from outside the library every 30 minutes until 3pm.