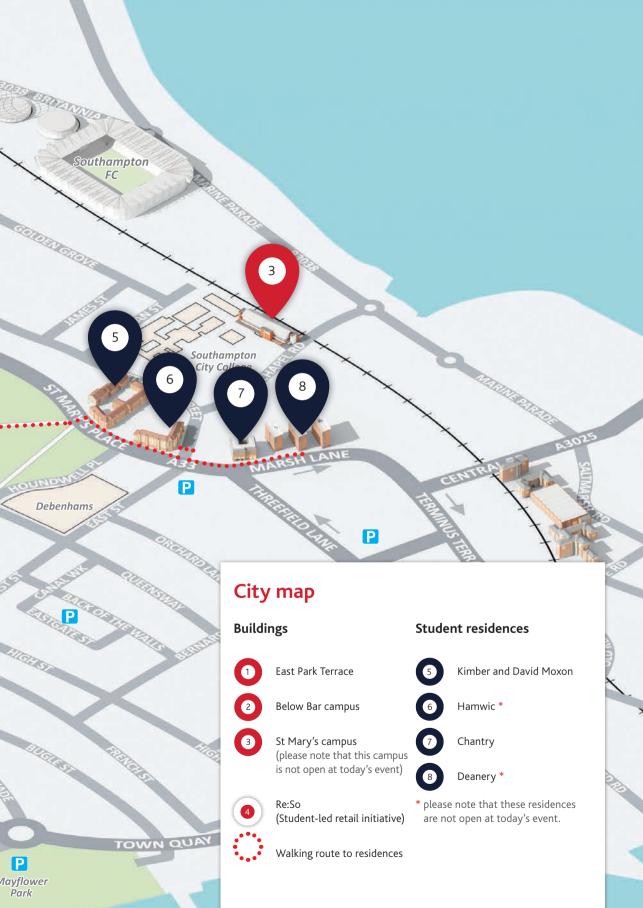

### **East Park Terrace**

1 Entrance

- 9 Re:So
- Open day welcome and registration
- JM social space Media hatch demos
- 3 General information
- 11 Library information hub
- Campus tour information hub
- Maritime Simulation Suite

   Demos and tours
- 5 Southampton city hub
- 13 Complimentary food stalls
- Course information hub, research and student demos
- 14 Solent Sport information hub
- Support services information hub – including the personal statement hub
- Alumni information

   Level 3 (The Pod)
- 8 Solent Students Union
- 16 Campus tour departure point
- Below Bar Studios walking tour departure point
- Shuttle bus departure point

Course talks marked with this icon are located at the University's Below Bar Studios, just a 15-minute walk from the main campus. Visitors will need to register at the main campus before heading down to the studios. We will be providing a guided walking tour departing at 10.30am and again at 12.30pm.

#### Accommodation tours

We have two residences open today from 9.30am – 3.30pm. Head down to our Kimber residence if you wish to take a tour. Afterwards, you can also visit the Chantry residence. The Kimber residence offers ensuite accommodation, and the Chantry residence offers non-ensuite, so we recommend visiting both to compare. The map on page 14 details the walking route and the locations of our residences, all of which are just a 10–20 minute walk from the campus.