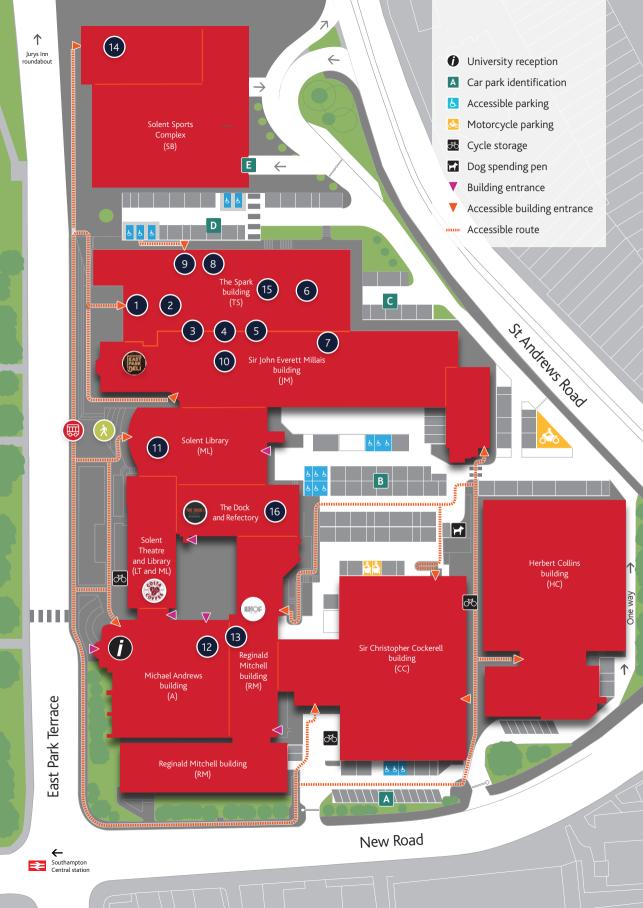

### **East Park Terrace**

1 Entrance

- 9 Re:So
- Open day welcome and registration
- JM social space Media hatch demos
- 3 General information
- 11 Library information hub
- Campus tour information hub
- Maritime Simulation Suite

   Demos and tours
- 5 Southampton city hub
- 13 Complimentary food stalls
- Course information hub, research and student demos
- 14 Solent Sport information hub
- Support services information hub – including the personal statement hub
- Alumni information

   Level 3 (The Pod)
- 8 Solent Students Union
- 16 Campus tour departure point
- Below Bar Studios walking tour departure point
- Shuttle bus departure point