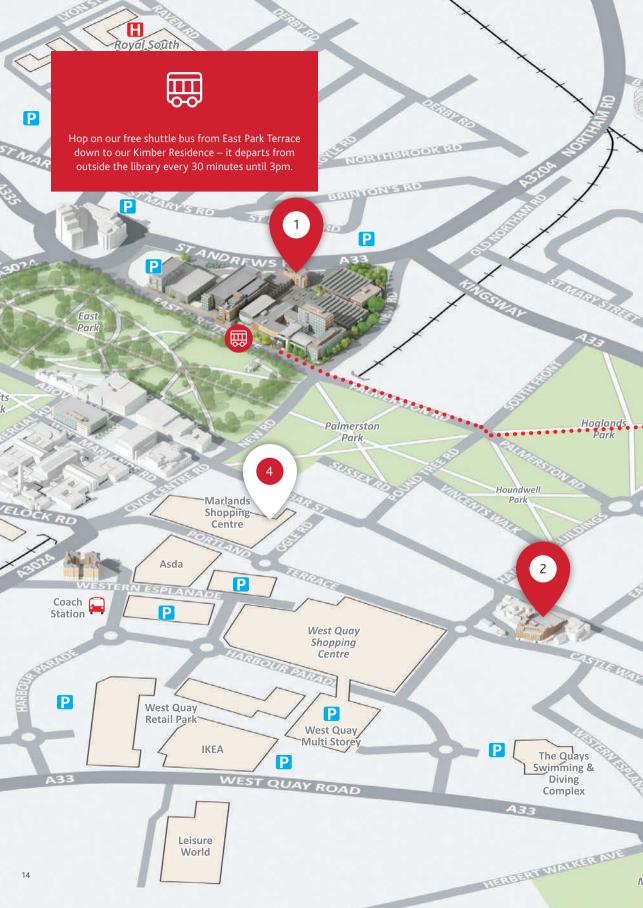

Our free shuttle bus from East Park Terrace down to our Kimber residence departs from outside the library every 30 minutes until 3pm.

Find a flyer in your goody bag for special open day catering promotions, discounts and deals.

#### Prefer to take the coach?

Hop on our free shuttle bus from East Park Terrace down to our Kimber residence. It departs from outside the library every 30 minutes until 3pm.