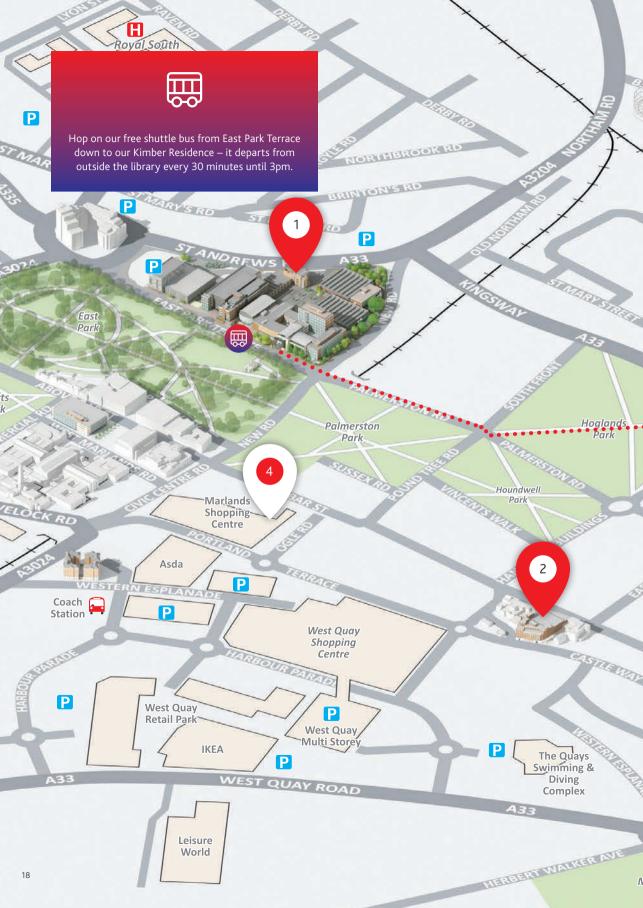

Our **free shuttle bus** from East Park Terrace down to our Kimber residence departs from outside the library **every 30 minutes until 3pm**.

Head to the Dock restaurant for 25% off. You'll find more information on the flyer in your goody bag.

You will find a map on pages 18-19.

| GENERAL PRESENTATIONS                                                                                                                                                       | DURATION | ROOM        | TIMES        |
|-----------------------------------------------------------------------------------------------------------------------------------------------------------------------------|----------|-------------|--------------|
| What to expect next This presentation aims to provide you with everything you need to know about your University application journey and what happens now you have applied. | 45 mins  | Jane Austen | 11am and 1pm |
| Student Funding Join the team to find out more about available funding and how to apply.                                                                                    | 30 mins  | Jane Austen | 10am and 2pm |
| Solent Sport Find out more about sport at Solent, the Solent Sports Complex and activities you can get involved in during your time at Solent.                              | 30 mins  | Palmerston  | 10am and 2pm |

#### YOUR ACCOMMODATION TOUR

We have two residences open today from 10am – 3.30pm. Head down to our Kimber residence if you wish to take a tour. Afterwards, you can also visit the Chantry residence. The Kimber residence offers ensuite accommodation and the Chantry residence offers non-ensuite, so we recommend visiting both to compare and contrast. Our map on pages 18–19 details the walking route and the locations of our residences, all of which are just a 10–20 minute walk from the campus.

#### PREFER TO TAKE THE COACH?

Hop on our free shuttle bus from East Park Terrace down to our Kimber residence. It departs from outside the library every 30 minutes until 3pm.