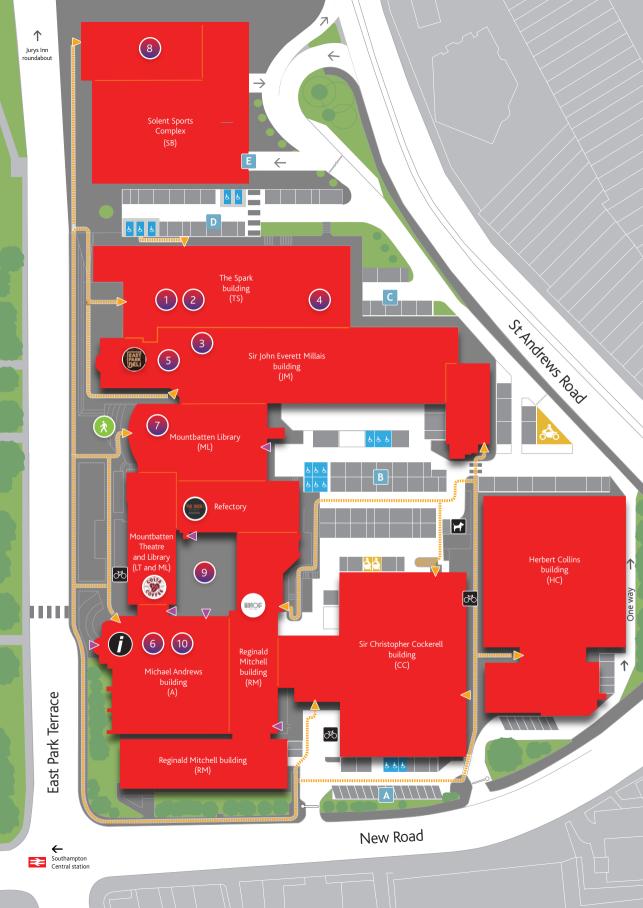

## EAST PARK TERRACE Registration point General information area JM Social Space – Media hatch demonstration Academic faculties, admissions and services information hub Students' Union information hub Campus tour departure point Library information hub Solent Sport information hub The Quad Maritime Simulation Suite - Demonstration and tours Below Bar Studios walking tour departure point CATERING

#### Head to page 7 for more information

Costa (9.30am-3pm)

The Dock (11am-2pm)

C-Store (9.30am-3pm)

University reception

Car park identification

Accessible parking

Motorcycle parking

Cycle storage

Dog spending pen

**Building entrance** 

Accessible building entrance

Accessible route

You will find a map on pages 18-19.

| GENERAL PRESENTATIONS                                                                                                                                                       | DURATION | ROOM        | TIMES        |
|-----------------------------------------------------------------------------------------------------------------------------------------------------------------------------|----------|-------------|--------------|
| What to expect next This presentation aims to provide you with everything you need to know about your University application journey and what happens now you have applied. | 45 mins  | Jane Austen | 11am and 1pm |
| Student Funding Join the team to find out more about available funding and how to apply.                                                                                    | 30 mins  | Jane Austen | 10am and 2pm |
| Solent Sport Find out more about sport at Solent, the Solent Sports Complex and activities you can get involved in during your time at Solent.                              | 30 mins  | Palmerston  | 10am and 2pm |

| DROP-IN AREAS                                                                                                                        | ROOM                                                       | TIMES        |
|--------------------------------------------------------------------------------------------------------------------------------------|------------------------------------------------------------|--------------|
| Information hub, including: Academic faculty stands, admissions and enrolment, Solent Futures, Student Experience and Go Southampton | The Spark Atrium                                           | 9.30am–3pm   |
| <b>Library:</b> Pop in to meet the team and find out more about the Mountbatten Library                                              | Mountbatten<br>Library                                     | 10am–3pm     |
| <b>Solent Sport:</b> Head to the Solent Sports Complex to hear from the team about sports, gym membership and clubs at Solent.       | Solent Sports<br>Complex                                   | 9.30am – 3pm |
| Maritime Simulation Suite: Meet the team, take a tour of the space and experience the 360 degree simulation suite.                   | Maritime<br>Simulation Suite,<br>Andrews Building          | 9.30am–3pm   |
| <b>Solent Students' Union:</b> Find out about advice, support, societies and events on offer during your time at Solent.             | Solent Students'<br>Union Office, JM<br>Building (level 1) | 9.30am – 3pm |

| TOURS                                                                                                                                                                                                 | ROOM                              | TIMES         |
|-------------------------------------------------------------------------------------------------------------------------------------------------------------------------------------------------------|-----------------------------------|---------------|
| Campus tour<br>Head to the Andrews Building to join a tour                                                                                                                                            | The Andrews<br>Building reception | 10am – 3pm    |
| Student Residences Either walk or catch the bus from outside the Library to the Kimber Student Residence. After touring Kimber, you will also have the option to visit the Chantry Student Residence. | See page 17                       | 10am – 3.30pm |

#### YOUR ACCOMMODATION TOUR

We have two residences open today from 10am – 3.30pm. Head down to our Kimber residence if you wish to take a tour. Afterwards, you can also visit the Chantry residence. The Kimber residence offers ensuite accommodation and the Chantry residence offers non-ensuite, so we recommend visiting both to compare and contrast. Our map on pages 18–19 details the walking route and the locations of our residences, all of which are just a 10–20 minute walk from the campus.